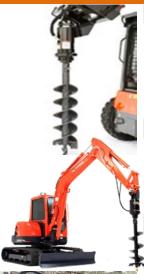

# **Post hole Diggers And Pounders**

Auger Drive Attachment-Skid Steer, Excavator, Dingo, Tractor

 Daily
 \$100.00 Day

 Monthly
 \$900.00 Cal Month

 Weekly
 \$400.00 Week

Post Pounder-Excavator or Skid Steer Mount

### **Excavators**

| Excavator < 2 MT, Includes 1 Bucket, Kubota U | J17          | Dig Depth | Operating Weight | Reach @<br>Ground |
|-----------------------------------------------|--------------|-----------|------------------|-------------------|
| Daily                                         | \$150.00 Day | 7'7"      | #3,703           | 12'7"             |