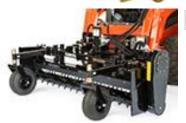

### **Power Rakes**

Power Rake, 4'

 Daily
 \$150.00 Day

 Monthly
 \$1,800.00 Cal Month

 Weekly
 \$600.00 Week

Power Rake, 6'-Skid Steer or Tractor

 Daily
 \$250.00 Day

 Monthly
 \$3,000.00 Month

 Road Side Maint
 \$300.00 Day

 Weekly
 \$1,000.00 Week