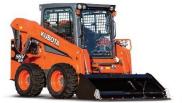

| Skidsteer Ldr <1,950 Lift, Kubota S | SV65                 | R.O.C. | Operating<br>Weight | Max Lift<br>Height |
|-------------------------------------|----------------------|--------|---------------------|--------------------|
| Daily                               | \$200.00 Day         | #1,950 | #7 <i>,</i> 055     | 121.5"             |
| Monthly                             | \$1,900.00 Cal Month |        |                     |                    |
| Weekly                              | \$850.00 Week        |        |                     |                    |

| 1,1,23,10                               | <b>********</b>      |        |                     |                    |
|-----------------------------------------|----------------------|--------|---------------------|--------------------|
| Skidsteer Ldr >1,951 Lift, Kubota SSV75 |                      | R.O.C. | Operating<br>Weight | Max Lift<br>Height |
| Daily                                   | \$225.00 Day         | #2,690 | #8,422              | 128.3"             |
| Monthly                                 | \$2,900.00 Cal Month |        |                     |                    |
| Weekly                                  | \$1,050.00 Week      |        |                     |                    |