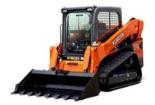

| TrackLoader <10K, Kubota SVL75 |                      | R.O.C. | Operating Weight | Max Lift<br>Height |
|--------------------------------|----------------------|--------|------------------|--------------------|
| Daily                          | \$300.00 Day         | #3,285 | #9,314           | 119.1"             |
| Monthly                        | \$3,600.00 Cal Month |        |                  |                    |
| Weekly                         | \$1,200.00 Week      |        |                  |                    |

| TrackLoader 10K> Kubota SVL90 |                      | R.O.C. | Operating | Max Lift |
|-------------------------------|----------------------|--------|-----------|----------|
|                               |                      | K.O.C. | Weight    | Height   |
| Daily                         | \$350.00 Day         | #4,300 | #11,299   | 128.6"   |
| Monthly                       | \$4,200.00 Cal Month |        |           |          |
| Weekly                        | \$1,400.00 Week      |        |           |          |