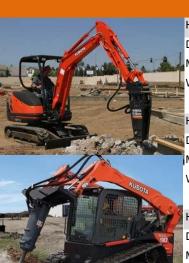

### **Hammers**

Hydraulic Breaker, 400#, Excavator Mount

Daily \$150.00 Day \$1,750.00 Month Monthly \$700.00 Week Weekly

Hydraulic Breaker, 500#, Excavator or Skid Steer Mount

\$200.00 Day Monthly \$2,400.00 Month Weekly \$800.00 Week

Hydraulic Breaker, 600#, Excavator Mount

\$250.00 Day Daily Monthly \$2,900.00 Month Weekly \$900.00 Week