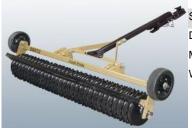

### **Power Rakes**

Power Rake, 4'

 Daily
 \$150.00 Day

 Monthly
 \$1,800.00 Cal Month

 Weekly
 \$600.00 Week

Power Rake, 6'-Skid Steer or Tractor

 Daily
 \$250.00 Day

 Monthly
 \$3,000.00 Month

 Road Side Maint
 \$300.00 Day

 Weekly
 \$1,000.00 Week