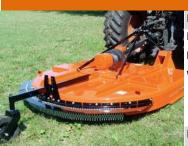

#### Cutters-Choppers

Rotary Cutter, HD 3-point

 Daily
 \$125.00 Day

 Monthly
 \$1,500.00 Cal Month

 Weekly
 \$500.00 Week

 Daily
 \$100.00 Day

 Monthly
 \$750.00 Month

 Weekly
 \$400.00 Week

#### Rotary Cutter, SS

 Daily
 \$200.00 Day

 Monthly
 \$2,400.00 Cal Month

 Weekly
 \$800.00 Week