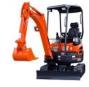

### **Excavators**

| Excavator < 2 MT, Includes 1 Bucket, Kubota U | J17          | Dig Depth | Operating Weight | Reach @<br>Ground |
|-----------------------------------------------|--------------|-----------|------------------|-------------------|
| Daily                                         | \$150.00 Day | 7'7"      | #3,703           | 12'7"             |

Monthly \$1,800.00 Cal Month \$600.00 Week Weekly

| Excavator 2-3.9 MT, Includes 1 Bucket, Kubota KX30 |         | Dig Depth            | Operating Weight | Reach @<br>Ground |     |
|----------------------------------------------------|---------|----------------------|------------------|-------------------|-----|
|                                                    | Daily   | \$200.00 Day         | 9'9"             | #6,550            | 16' |
|                                                    | Monthly | \$2,400.00 Cal Month |                  |                   |     |
|                                                    | Weekly  | \$800.00 Week        |                  |                   |     |