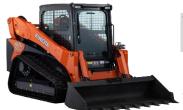

| TrackLoader <10K, Kubota SVL75 |                      | R.O.C. | Operating Weight | Max Lift<br>Height |
|--------------------------------|----------------------|--------|------------------|--------------------|
| Daily                          | \$300.00 Day         | #3,285 | #9,314           | 119.1"             |
| Monthly                        | \$3,600.00 Cal Month |        |                  |                    |
| Weekly                         | \$1,200.00 Week      |        |                  |                    |

| TrackLoader 10K> Kubota SVL90 |                      | R.O.C. | Operating | Max Lift |
|-------------------------------|----------------------|--------|-----------|----------|
|                               |                      | K.O.C. | Weight    | Height   |
| Daily                         | \$350.00 Day         | #4,300 | #11,299   | 128.6"   |
| Monthly                       | \$4,200.00 Cal Month |        |           |          |
| Weekly                        | \$1,400.00 Week      |        |           |          |