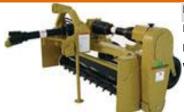

#### Cutters-Choppers

Rotary Cutter, HD 3-point

 Daily
 \$125.00 Day

 Monthly
 \$1,500.00 Cal Month

 Weekly
 \$500.00 Week

 Daily
 \$100.00 Day

 Monthly
 \$750.00 Month

 Weekly
 \$400.00 Week

#### Rotary Cutter, SS

 Daily
 \$200.00 Day

 Monthly
 \$2,400.00 Cal Month

 Weekly
 \$800.00 Week