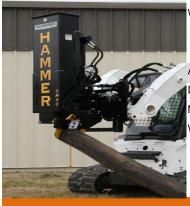

### **Hammers**

Hydraulic Breaker, 400#, Excavator Mount

Daily \$150.00 Day \$1,750.00 Month Monthly \$700.00 Week Weekly

Hydraulic Breaker, 500#, Excavator or Skid Steer Mount

\$200.00 Day Monthly \$2,400.00 Month Weekly \$800.00 Week

Hydraulic Breaker, 600#, Excavator Mount

\$250.00 Day Daily Monthly \$2,900.00 Month Weekly \$900.00 Week